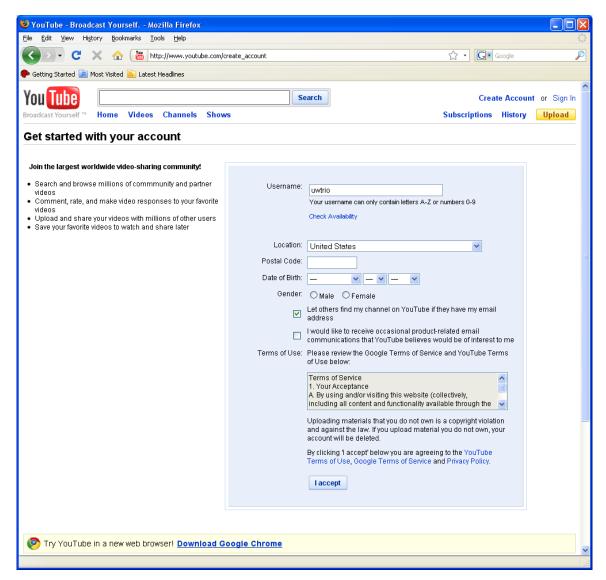

- 1. Go to http://youtube.com
- 2. On the top right of the page, click on Create Account

3. Fill in all the required information, then click I accept.

4. If you have a Gmail account, you can add YouTube to your existing account, then you will use your Google email (Gmail) address to log in to YouTube. If you don't have a Gmail account or you prefer to use a non-Gmail email address to log in to YouTube, fill out the right part of the form.